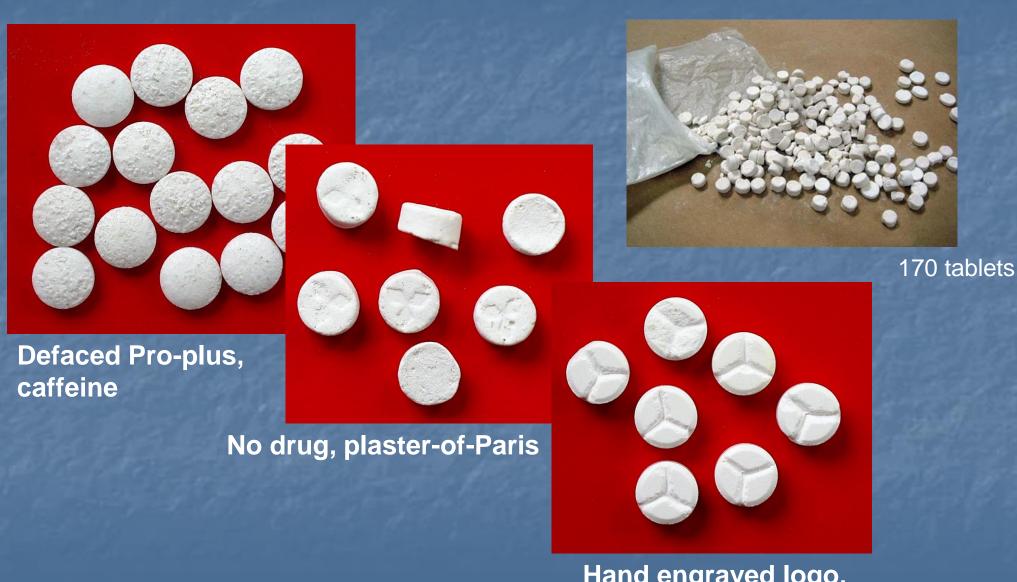

### Fake Ecstasy tablets

© TICTAC Communications Ltd.

Hand engraved logo, xanthanol niacinate?

#### Confectionary easily confused with ecstasy

detect artificial sweeteners (e.g. aspartame, acesulfame) as confirmation that product is confectionary