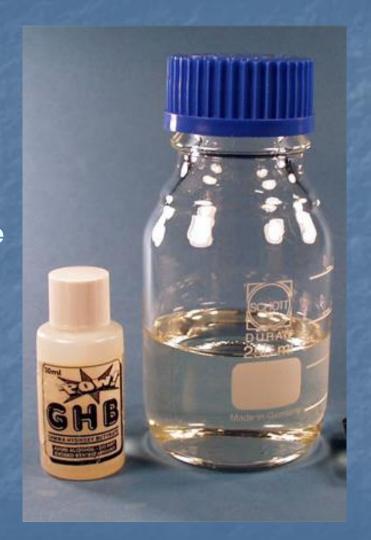

## GHB gammahydroxybutyrate

#### GHB is a solid

- usually seen as a liquid also as powder in wraps or plastic bags or in capsules
- methods for GHB production easily available on Internet - produce preparations of unknown concentration