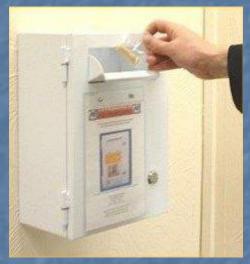

## Amnesty bin analysis

Innovative data collection methods for illicit drugs

- Drugs deposited in bin as the result of a search as condition of entry to club or music festival
- Bin emptied in the presence of a Police officer
- Contents documented and sealed in evidence bag
- Bag collected from Police station
- Transported to laboratory in evidence bag
- Analysed
- Results disseminated using TICTAC
- Home Office Licensed

# Amnesty bins

http://www.arengineering.co.uk/drugcabinets.html , cost £103 +VAT

Drugs & Clubs