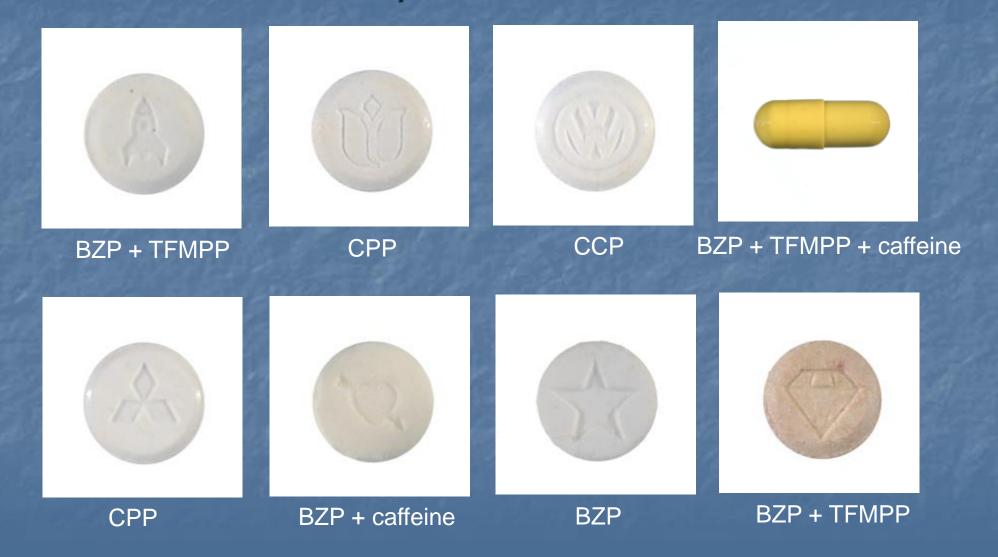

osited in bin as the result of a search as condition of entry to club or music festival
- Bin emptied in the presence of a Police officer
- Contents documented and sealed in evidence bag
- Bag collected from Police station
- Transported to laboratory in evidence bag
- Analysed
- Results disseminated using TICTAC
- Home Office Licensed



# Amnesty bins









http://www.arengineering.co.uk/drugcabinets.html , cost £103 +VAT

Drugs & Clubs



# Drugs and Festivals











# Amnesty bin contents - clubs



Small club



Large club



**Cannabis** 

© TICTAC Communications Ltd.



## Impounded drugs















# Test purchasing



#### Test Purchases from websites

AmHiCo









Biorepublik



Red Eye Frog







Everyone Does It























# What we find: Piperazines



### Ecstasy (MDMA)



## Crystals

- Very little crystal meth
- Very little crack cocaine





Lots of crystal MDMA

## Paraphernalia



Cannabis paraphernalia





Snorters



# Drugs in ecstasy tablets marked with the Mitsubishi logo

- Ephedrine, Ketamine, Paracetamol, Caffeine
- MDMA
- **Ephedrine**, Caffeine
- Diazepam, Ketamine
- Ephedrine
- Ketamine
- DL-amphetamine
- MDMA, Caffeine
- MDMA, MDEA
- Ephedrine, Ketamine
- PMA, PMMA



### Fake Ecstasy tablets



© TICTAC Communications Ltd.

Hand engraved logo, xanthanol niacinate?

#### Confectionary easily confused with ecstasy



detect artificial sweeteners (e.g. aspartame, acesulfame) as confirmation that product is confectionary

#### Oral Anabolic Steroids



Unexolabs (PVT) Ltd. Pakistan



Methandrostenolone

Unknown



Meth