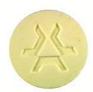

# Drugs in ecstasy tablets marked with the Mitsubishi logo

- Ephedrine, Ketamine, Paracetamol, Caffeine
- MDMA
- **Ephedrine**, Caffeine
- Diazepam, Ketamine
- Ephedrine
- Ketamine
- DL-amphetamine
- MDMA, Caffeine
- MDMA, MDEA
- Ephedrine, Ketamine
- PMA, PMMA