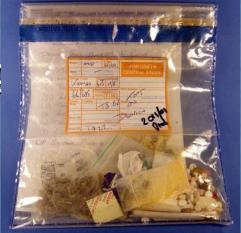

## Amnesty bin analysis

Innovative data collection methods for illicit drugs

- Drugs deposited in bin as the result of a search as condition of entry to club or music festival
- Bin emptied in the presence of a Police officer
- Contents documented and sealed in evidence bag
- Bag collected from Police station
- Transported to laboratory in evidence bag
- Analysed
- Results disseminated using TICTAC
- Home Office Licensed

# Amnesty bin contents - clubs

Small club

Large club

**Cannabis** 

© TICTAC Communications Ltd.