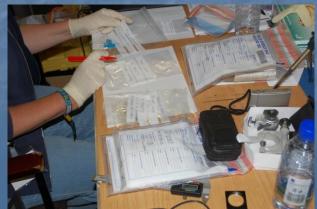

## Amnesty bin analysis

Innovative data collection methods for illicit drugs

- Drugs deposited in bin as the result of a search as condition of entry to club or music festival
- Bin emptied in the presence of a Police officer
- Contents documented and sealed in evidence bag
- Bag collected from Police station
- Transported to laboratory in evidence bag
- Analysed
- Results disseminated using TICTAC
- Home Office Licensed