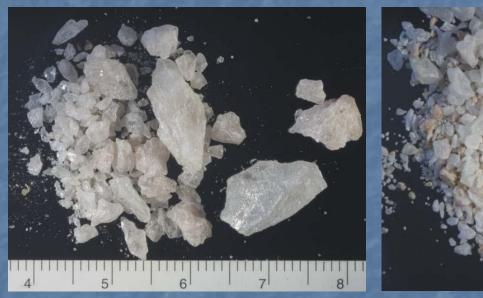

## Crystals

- Very little crystal meth
- Very little crack cocaine

Lots of crystal MDMA