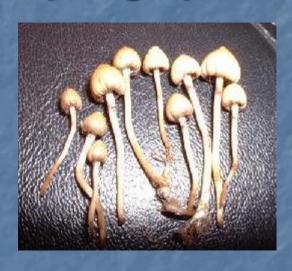

# Hallucinogenic (magic) mushrooms

Psilocybe semilanceata Liberty Cap

http://www.canedintotnes.co.uk/mushrooms/libcap1.htm

£10 13.5g

from Holland?

Psilocybe cubensis Colombia