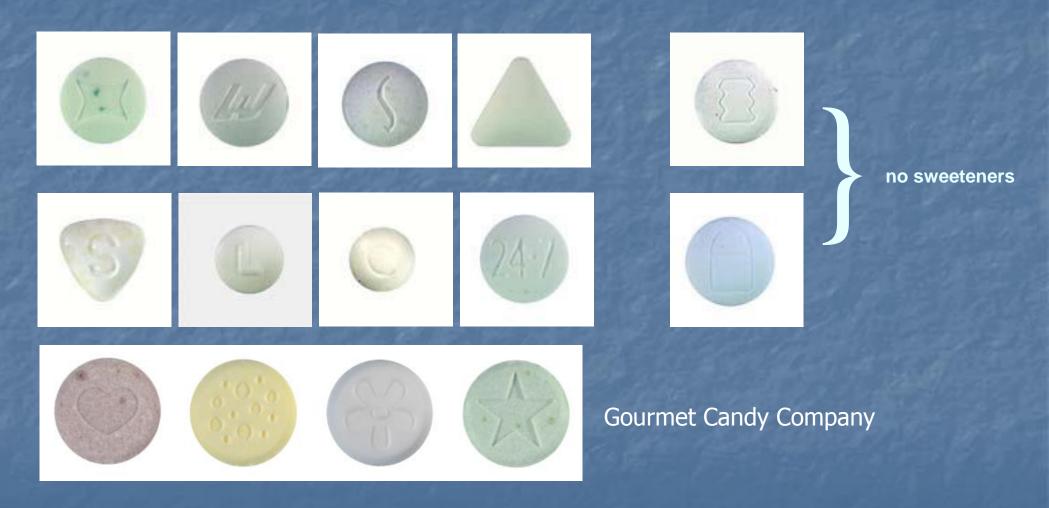

#### Confectionary easily confused with ecstasy

detect artificial sweeteners (e.g. aspartame, acesulfame) as confirmation that product is confectionary