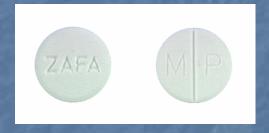

# Drugs in ecstasy tablets marked with the Mitsubishi logo

- Ephedrine, Ketamine, Paracetamol, Caffeine
- MDMA
- **Ephedrine**, Caffeine
- Diazepam, Ketamine
- Ephedrine
- Ketamine
- DL-amphetamine
- MDMA, Caffeine
- MDMA, MDEA
- Ephedrine, Ketamine
- PMA, PMMA