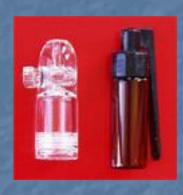

## GHB gammahydroxybutyrate

#### GHB is a solid

- usually seen as a liquid also as powder in wraps or plastic bags or in capsules
- methods for GHB production easily available on Internet - produce preparations of unknown concentration