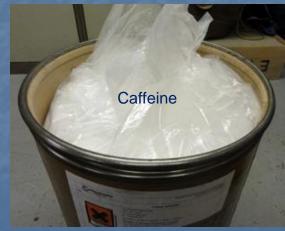

nsic Laboratories
- Police
- Customs
- Prisons
- Test purchases
- Amnesty bin analysis

## Amnesty bin analysis

Innovative data collection methods for illicit drugs

- Drugs deposited in bin as the result of a search as condition of entry to club or music festival
- Bin emptied in the presence of a Police officer
- Contents documented and sealed in evidence bag
- Bag collected from Police station
- Transported to laboratory in evidence bag
- Analysed
- Results disseminated using TICTAC
- Home Office Licensed



# Amnesty bins









http://www.arengineering.co.uk/drugcabinets.html , cost £103 +VAT

Drugs & Clubs



# Drugs and Festivals











# Amnesty bin contents - clubs



Small club



Large club



**Cannabis** 

© TICTAC Communications Ltd.



## Impounded drugs















# Test purchasing



#### Test Purchases from websites

AmHiCo









Biorepublik



Red Eye Frog







Everyone Does It























# What we find: Piperazines



### Ecstasy (MDMA)



## Crystals

- Very little crystal meth
- Very little crack cocaine





Lots of crystal MDMA

## Paraphernalia



Cannabis paraphernalia





Snorters



# Drugs in ecstasy tablets marked with the Mitsubishi logo

- Ephedrine, Ketamine, Paracetamol, Caffeine
- MDMA
- **Ephedrine**, Caffeine
- Diazepam, Ketamine
- Ephedrine
- Ketamine
- DL-amphetamine
- MDMA, Caffeine
- MDMA, MDEA
- Ephedrine, Ketamine
- PMA, PMMA



### Fake Ecstasy tablets



© TICTAC Communications Ltd.

Hand engraved logo, xanthanol niacinate?

#### Confectionary easily confused with ecstasy



detect artificial sweetene