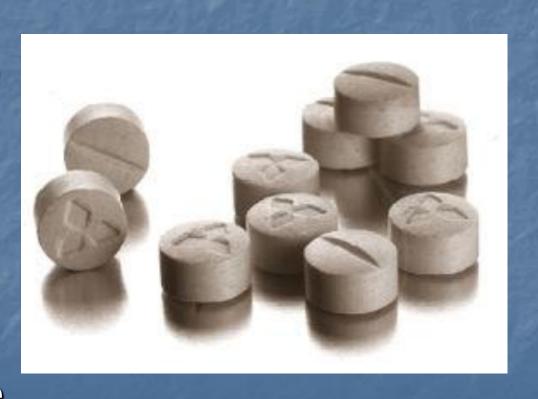

# Drugs in ecstasy tablets marked with the Mitsubishi logo

- Ephedrine, Ketamine, Paracetamol, Caffeine
- MDMA
- **Ephedrine**, Caffeine
- Diazepam, Ketamine
- Ephedrine
- Ketamine
- DL-amphetamine
- MDMA, Caffeine
- MDMA, MDEA
- Ephedrine, Ketamine
- PMA, PMMA