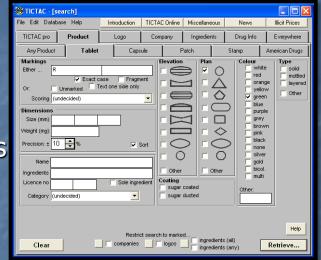

## What is TICTAC?

A comprehensive and trusted software & database system for:

- The instant visual identification of solid dose drugs.
- 2. Information, reference and training material on drugs and drugs abuse.
- 3. Insight into new and emerging drugs

## What TICTAC provides

- Immediate visual identification of tablets & capsules
- Determine the legal status of drugs
- Establish what a drug is used for
- Drug test cross reactivity
- Education, Reference and News on drugs and drug abuse
- Index of drug slang