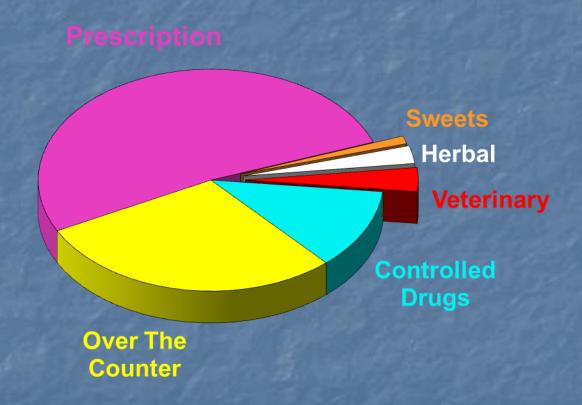

### Products collected

- Prescription only products
- Over the counter products
- Licensed parallel imports
- Health and herbal
- Veterinary products
- Homeopathic medicines
- Illicit tablets & capsules
- Transdermal patches
- Stamps (mostly LSD)
- Confectionery
- Anything that resembles a tablet or capsule

# TICTAC database

Products (tablets & capsules etc.) 30,000

Drugs (active ingredient) 3,823

Suppliers 1,120

Pictures 77,000+

# Products by status

POM antiangina – prevent heart attacks

POM - diabetes

POM – epilepsy

POM antihypertensive - treat high blood pressure, prevent heart attacks

POM – antipsychotic – treat psychoses and other mental illnesses