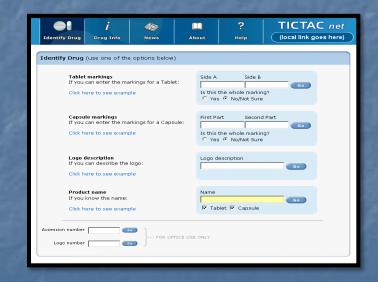

#### **TICTAC Net**

- Runs on Force Intranets
- Simplified interface
- Force-wide access
- Requires No training