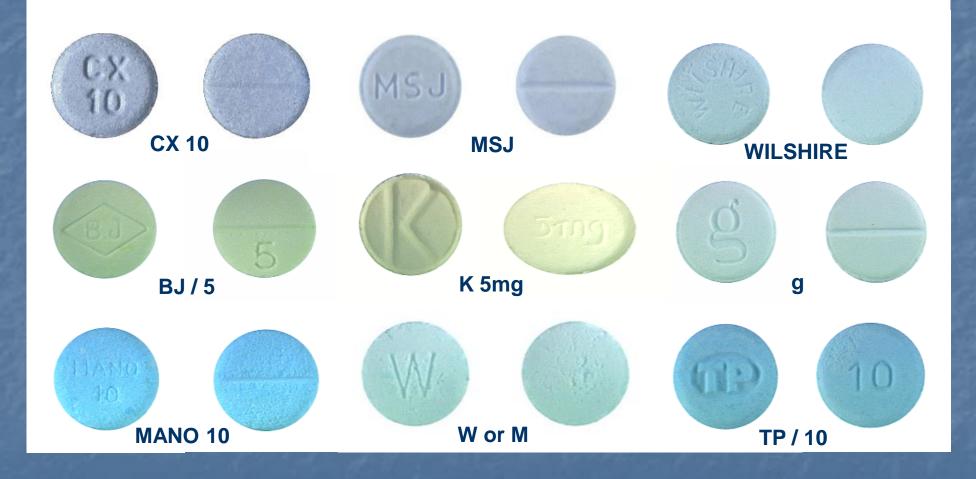

### Products collected

- Prescription only products
- Over the counter products
- Licensed parallel imports
- Health and herbal
- Veterinary products
- Homeopathic medicines
- Illicit tablets & capsules
- Transdermal patches
- Stamps (mostly LSD)
- Confectionery
- Anything that resembles a tablet or capsule

# TICTAC database

Products (tablets & capsules etc.) 30,000

Drugs (active ingredient) 3,823

Suppliers 1,120

Pictures 77,000+